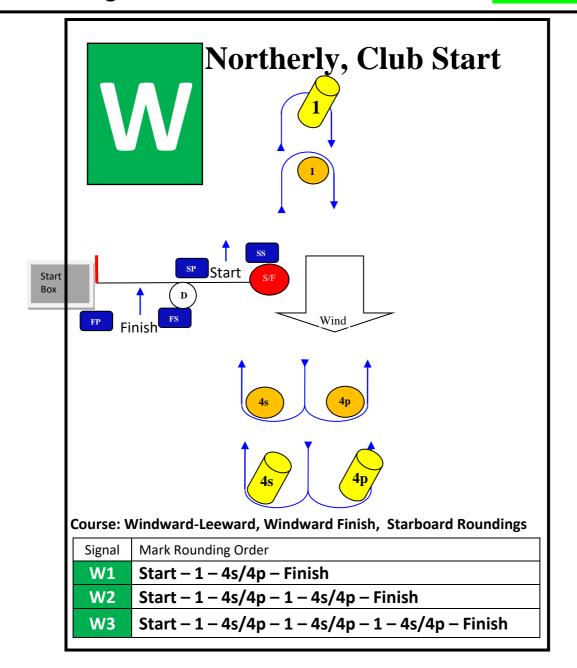

| Symbol | Mark                  | Description of Mark/Buoy                                                                                 |
|--------|-----------------------|----------------------------------------------------------------------------------------------------------|
| 1      | 1 Outer               | Windward Mark Outer Course. Large Cylindrical Yellow                                                     |
| 1      | 1 Inner               | Windward Mark Inner Course. Spherical Orange                                                             |
|        | S/F Start Box         | Start/Finish Line Inner: Red Vertical Line on Start Box                                                  |
| D      | S Distance<br>F Outer | Start Line Inner Distance = Finish Outer: Spherical White. Port End Caution: Buoy may not be on the Line |
| S/F    | S/F Pin End           | Start/Finish Line Outer: Spherical Red                                                                   |
| 4p 4s  | 4 Gate Inner          | Leeward Gate Inner Course. Spherical Orange                                                              |
| 4p 4s  | 4 Gate Outer          | Leeward Gate Outer Course. Large Cylindrical Yellow                                                      |