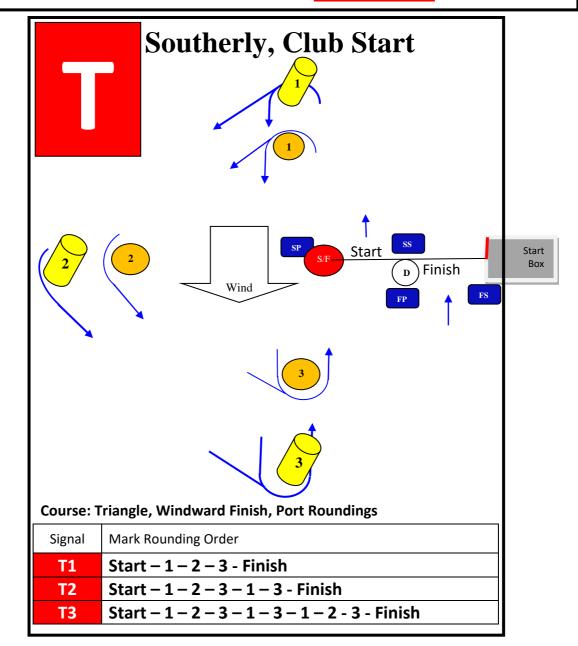

## Course Diagram – WBBC, Triangle, S/F Middle, PORT Rounding

| Symbol     | Mark          | Description of Mark/Buoy                                             |
|------------|---------------|----------------------------------------------------------------------|
|            | 1 Outer       | Windward Mark Outer Course. Large Cylindrical Yellow                 |
|            | 1 Inner       | Windward Mark Inner Course. Spherical Orange                         |
|            | S/F Start Box | Start/Finish Line Inner: Vertical Line Red on Start Box              |
|            | S Distance    | Start Line Inner Distance = Finish Outer: Spherical White. Port End. |
| $\bigcirc$ | F Outer       | Caution. Buoy may not be on the Start Line                           |
| S/F        | S/F Pin End   | Start/Finish Line Outer: Spherical Red. Starboard End.               |
| 2          | 2 Wing Inner  | Wing Mark Inner Course. Spherical Orange                             |
| 2          | 2 Wing Outer  | Wing Mark Outer Course. Large Cylindrical Yellow                     |
| 3          | 3 Inner       | Leeward Mark Inner Course. Spherical Orange                          |
| 3          | 3 Outer       | Leeward Mark Outer Course. Large Cylindrical Yellow                  |